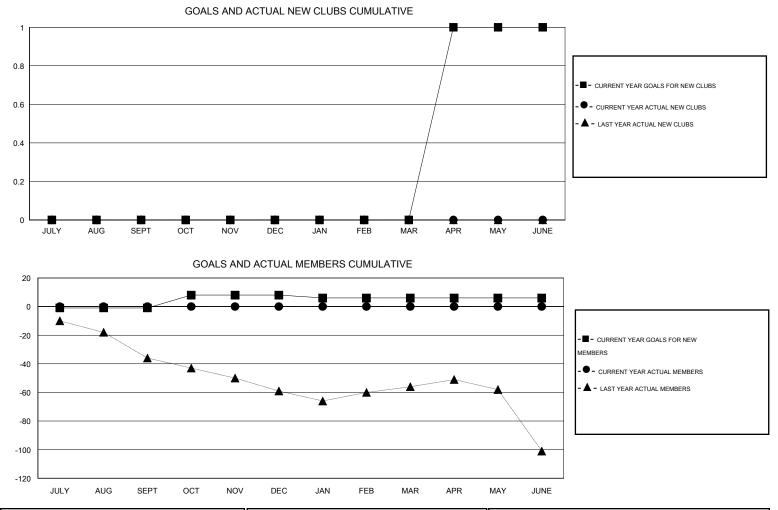

## Gary Wong GMT

| LOCATION | OREGON |
|----------|--------|
|----------|--------|

| GMT: Gary V           | Vong             |           | LOCATIO          | N OREGON         |                       |                    |                                     |                    | GMT CA 1         |  |
|-----------------------|------------------|-----------|------------------|------------------|-----------------------|--------------------|-------------------------------------|--------------------|------------------|--|
| Clubs                 |                  |           |                  |                  |                       |                    | Members                             |                    |                  |  |
| RESULTS FOR 2016-2017 |                  |           |                  |                  | RESULTS FOR 2016-2017 |                    |                                     |                    |                  |  |
| QUARTER               | NEW CLUB<br>GOAL | NEW CLUBS | DROPPED<br>CLUBS | NET<br>GAIN/LOSS | QUARTER               | NEW MEMBER<br>GOAL | CHARTER AND<br>NEW MEMBERS<br>ADDED | DROPPED<br>MEMBERS | NET<br>GAIN/LOSS |  |
| JULY/AUG/SEPT         | 0                | 0         | 0                | 0                | JULY/AUG/SEPT         | -1                 | 0                                   | 0                  | 0                |  |
| OCT/NOV/DEC           | 0                | 0         | 0                | 0                | OCT/NOV/DEC           | 9                  | 0                                   | 0                  | 0                |  |
| JAN/FEB/MAR           | 0                | 0         | 0                | 0                | JAN/FEB/MAR           | -2                 | 0                                   | 0                  | 0                |  |
| APR/MAY/JUNE          | 1                | 0         | 0                | 0                | APR/MAY/JUNE          | 0                  | 0                                   | 0                  | 0                |  |

| DROPPED CLUBS: 0 |   | 0 CLUBS OF 0 ADDED 1 OR MORE NEW<br>MEMBERS | GENDER DISTRIBUTION   |             |   |
|------------------|---|---------------------------------------------|-----------------------|-------------|---|
|                  |   |                                             | MALE                  | 0 (100.00%) |   |
|                  |   |                                             | FEMALE                | 0 (100.00%) |   |
| DROPPED MEMBERS  |   |                                             |                       |             |   |
| DECEASED         | 0 |                                             |                       |             |   |
| CLUB CANCELLED ( | 0 | CLICK HERE FOR HEALTH<br>ASSESSMENT DATA    | FAMILY UNIT MEMBERS   |             | 0 |
| OTHER (          | 0 |                                             | HEAD OF HOUSEHOLD     |             |   |
| TOTAL            | 0 |                                             | NON-HEAD OF HOUSEHOLD |             |   |